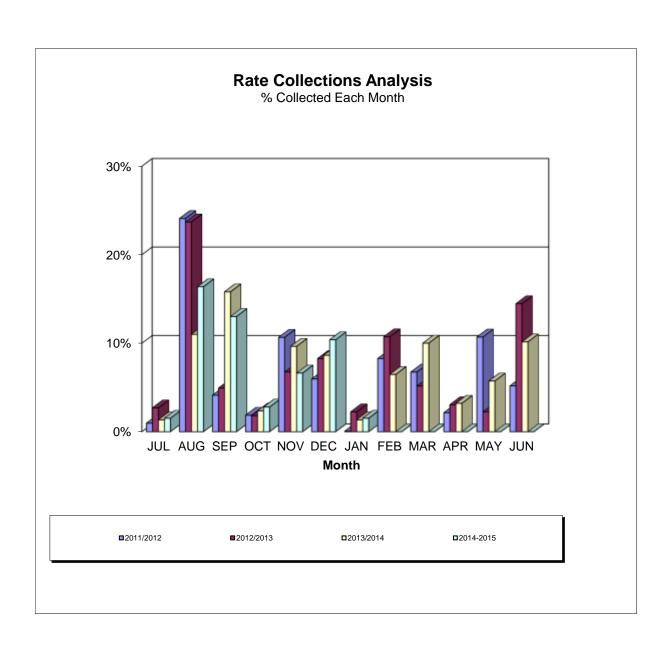

#### **KYOGLE COUNCIL RATES STATEMENT AS AT 21 JANUARY 2015**

|                                 | ARREARS<br>1-Jul-14 | NET<br>CHARGES<br>2014-2015 | PAYMENTS     | OUTSTANDING<br>BALANCE | PERCENTAGE<br>COLLECTED |
|---------------------------------|---------------------|-----------------------------|--------------|------------------------|-------------------------|
| RATES, SERVICES<br>AND INTEREST | 1,385,856.89        | 8,057,694.41                | 4,933,594.11 | 4,509,957.19           | 52.24%                  |

#### Note:

Some ratepayers have made arrangements, whilst others are at different stages of legal action.