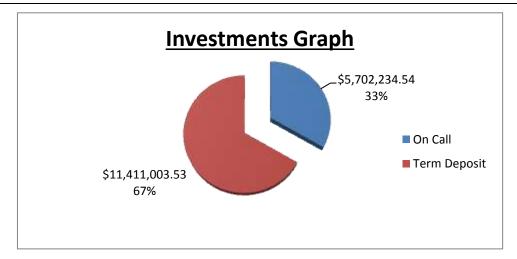

| KYOGLE COUNCIL FINANCIAL ANALYSIS REPORT AS AT 26/01/2015 |                    |                    |                            |                    |                       |                  |                      |                   |
|-----------------------------------------------------------|--------------------|--------------------|----------------------------|--------------------|-----------------------|------------------|----------------------|-------------------|
| Institution                                               | Investment<br>Type | Investment<br>Date | Maturity<br>Date           | Interest<br>Type   | Interest<br>Frequency | Interest<br>Rate | Investment<br>Amount | % of<br>Portfolio |
| СВА                                                       | On Call            | At Call            | At Call                    | Variable           | Monthly               | 2.45%            | 5,702,234.54         |                   |
|                                                           |                    |                    |                            |                    | Total Cash at Call    |                  | 5,702,234.54         | 33.32%            |
| СВА                                                       | Term Deposit       |                    | 27/01/2015                 | Fixed              | Maturity              | 3.04%            | 2,011,003.53         | 11.75%            |
| Suncorp Metway                                            | Term Deposit       |                    | 27/01/2015                 | Fixed              | Maturity              | 3.10%            | 2,000,000.00         | 11.69%            |
| CBA                                                       | Term Deposit       |                    | 6/02/2015                  | Fixed              | Maturity              | 2.90%            | 1,500,000.00         | 8.77%             |
| Bankwest                                                  | Term Deposit       |                    | 16/02/2015                 | Fixed              | Maturity              | 3.40%            | 3,000,000.00         | 17.53%            |
| Suncorp Metway                                            | Term Deposit       |                    | 18/02/2015                 | Fixed              | Maturity              | 3.10%            | 1,400,000.00         | 8.18%             |
| Bankwest                                                  | Term Deposit       |                    | 20/03/2015                 | Fixed              | Maturity              | 3.35%            | 1,500,000.00         | 8.77%             |
|                                                           |                    |                    |                            | Total Term Deposit |                       | 11,411,003.53    | 66.68%               |                   |
|                                                           |                    |                    | Total Investment Portfolio |                    |                       |                  | \$17,113,238.07      | -                 |